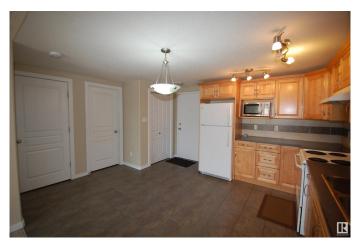

### \$109,888

1 Bedroom, 1.00 Bathroom, 518 sqft Condo / Townhouse on 0.00 Acres

Westwood (Edmonton), Edmonton, AB

Affordable and updated! This delightful ONEBED/ONE BATH with a FULL SIZED IN SUITE LAUNDRY boasts a beautiful open kitchen and EAST facing balcony Literally a block away from NAIT - you can see the school from the balcony! Both bedrooms are a good size. Central location near Kingsway Garden Mall, the Yellowhead freeway and Edmonton's downtown core. this spacious suite is a perfect fit for a student and a mate/partner. Washer/dishwasher/stove replaced within the past two years. ONE ENERGIZED PARKING stall assigned to this suite. NO PETS allowed in the builidng and the condo fee of \$330 includes HEAT, WATER and EXTERIOR MAINTENANCE. Roof was replaced in the past two years. WELL MANAGED BUILDING!!

#### Interior

Appliances Dishwasher-Built-In, Euro Washer/Dryer Combo, Refrigerator,

Stove-Electric

Heating Baseboard, Water