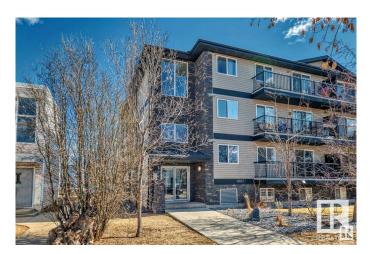

# \$109,888 - 102 11827 105 Street, Edmonton

MLS® #E4447746

### \$109,888

1 Bedroom, 1.00 Bathroom, 518 sqft Condo / Townhouse on 0.00 Acres

Westwood (Edmonton), Edmonton, AB

Affordable and updated! This delightful ONEBED/ONE BATH with a FULL SIZED IN SUITE LAUNDRY boasts a beautiful open kitchen and EAST facing balcony Literally a block away from NAIT - you can see the school from the balcony! Both bedrooms are a good size. Central location near Kingsway Garden Mall, the Yellowhead freeway and Edmonton's downtown core. this spacious suite is a perfect fit for a student and a mate/partner. Washer/dishwasher/stove replaced within the past two years. ONE ENERGIZED PARKING stall assigned to this suite. NO PETS allowed in the builidng and the condo fee of \$330 includes HEAT, WATER and EXTERIOR MAINTENANCE. Roof was replaced in the past two years. WELL MANAGED BUILDING!!