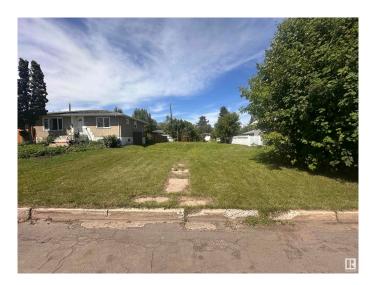

### \$349,900

0 Bedroom, 0.00 Bathroom, Single Family on 0.00 Acres

Prince Rupert, Edmonton, AB

Redevelopment Opportunity in Prince Rupert Incredible opportunity to acquire two side by side lots in central Edmonton, totaling approx. 51 ft x 120 ft (6,120 sq ft). Zoned RS (Small Scale Residential Zone), offering flexibility for low-density redevelopment such as single-detached, semi-detached, or garden suite housing (subject to City approval). Ideally located along 111 Avenue in the growing community of Prince Rupert, just minutes to downtown, NAIT, Kingsway Mall, and the Blatchford redevelopment. Excellent transit access and walkability make this an ideal location for infill development or long-term investment. Lots are cleared and ready for your vision. Whether you're a builder, investor, or future homeowner looking to design a custom home, this land presents strong potential in an established neighbourhood. Buyer to confirm all zoning, development, and servicing details with the City of Edmonton.

## **Community Information**

Address 11618 & 11620 111 Avenue

Area Edmonton

Subdivision Prince Rupert

City Edmonton
County ALBERTA

Province AB

Postal Code T5G 0E1