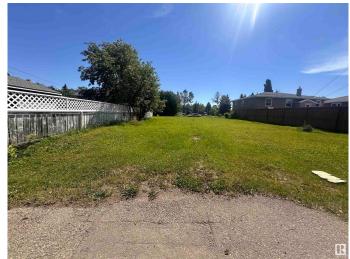

### \$349,900

0 Bedroom, 0.00 Bathroom, Single Family on 0.00 Acres

Prince Rupert, Edmonton, AB

Redevelopment Opportunity in Prince Rupert Incredible opportunity to acquire two side by side lots in central Edmonton, totaling approx. 51 ft x 120 ft (6,120 sq ft). Zoned RS (Small Scale Residential Zone), offering flexibility for low-density redevelopment such as single-detached, semi-detached, or garden suite housing (subject to City approval). Ideally located along 111 Avenue in the growing community of Prince Rupert, just minutes to downtown, NAIT, Kingsway Mall, and the Blatchford redevelopment. Excellent transit access and walkability make this an ideal location for infill development or long-term investment. Lots are cleared and ready for your vision. Whether you're a builder, investor, or future homeowner looking to design a custom home, this land presents strong potential in an established neighbourhood. Buyer to confirm all zoning, development, and servicing details with the City of Edmonton.