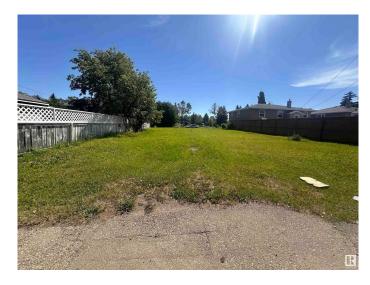

### \$349,900

0 Bedroom, 0.00 Bathroom, Single Family on 0.00 Acres

Prince Rupert, Edmonton, AB

Redevelopment Opportunity in Prince Rupert Incredible opportunity to acquire two side by side lots in central Edmonton, totaling approx. 51 ft x 120 ft (6,120 sq ft). Zoned RS (Small Scale Residential Zone), offering flexibility for low-density redevelopment such as single-detached, semi-detached, or garden suite housing (subject to City approval). Ideally located along 111 Avenue in the growing community of Prince Rupert, just minutes to downtown, NAIT, Kingsway Mall, and the Blatchford redevelopment. Excellent transit access and walkability make this an ideal location for infill development or long-term investment. Lots are cleared and ready for your vision. Whether you're a builder, investor, or future homeowner looking to design a custom home, this land presents strong potential in an established neighbourhood. Buyer to confirm all zoning, development, and servicing details with the City of Edmonton.