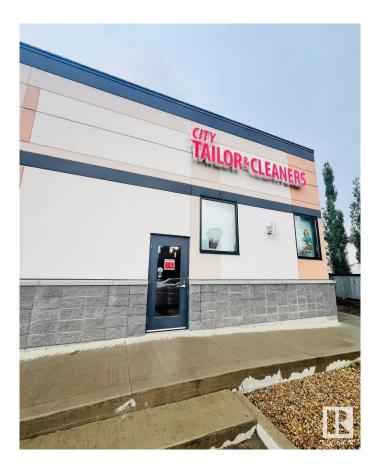

# \$40,000 - 6849 Ellerslie Rd Sw, Edmonton

MLS® #E4445435

#### \$40,000

0 Bedroom, 0.00 Bathroom, Business on 0.00 Acres

Summerside, Edmonton, AB

Great opportunity to own a well-established tailoring, alteration, and dry cleaning depot, easily operated by one person and located in a busy strip mall at Summerside Plaza â€" the gateway to vibrant communities like Summerside, Orchards, Aurora, and Walker. This approximately 800 sq. ft. store has been successfully serving loyal clients since 2015 and boasts a strong 4.2/5.0 Google rating. The owner is retiring, creating an excellent chance for a new owner to take over a reputable, turnkey business. Financial details are available for serious buyers with an NDA.

#### **Community Information**

| Address     | 6849 Ellerslie Rd Sw |
|-------------|----------------------|
| Area        | Edmonton             |
| Subdivision | Summerside           |
| City        | Edmonton             |
| County      | ALBERTA              |