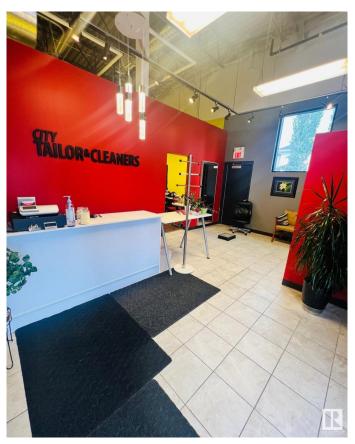

#### \$40,000

0 Bedroom, 0.00 Bathroom, Business on 0.00 Acres

Summerside, Edmonton, AB

Great opportunity to own a well-established tailoring, alteration, and dry cleaning depot, easily operated by one person and located in a busy strip mall at Summerside Plaza â€" the gateway to vibrant communities like Summerside, Orchards, Aurora, and Walker. This approximately 800 sq. ft. store has been successfully serving loyal clients since 2015 and boasts a strong 4.2/5.0 Google rating. The owner is retiring, creating an excellent chance for a new owner to take over a reputable, turnkey business. Financial details are available for serious buyers with an NDA.