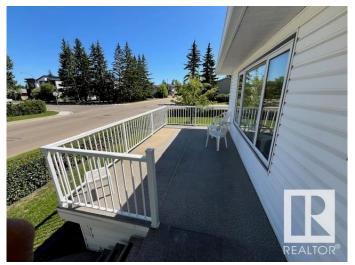

#### \$474.900

4 Bedroom, 2.00 Bathroom, 1,248 sqft Single Family on 0.00 Acres

Jasper Park, Edmonton, AB

Outstanding home on a very large 731 mÂ<sup>2</sup> lot. This three bedroom bungalow with finish basement is an excellent condition and very clean. A classic floor plan that emphasizes useable space and family living. The owner has continually made upgrades over the years, including, new 35 year shingles in 2011, new energy efficient vinyl windows in 2009. Basement redone in the mid 1990s at the same time as the bathrooms and kitchen. Upgraded attic insulation in 2004, new hot water tank in 2016, new high-efficiency furnace in 2019. Newer flooring in kitchen, bathroom and hallway in 2016. The oversized 22×24 detached garage is finished with newer man door in 2025 and new overhead door in 2018.

#### Interior

Appliances Dishwasher-Built-In, Dryer, Freezer, Garage Control, Garage Opener,

Refrigerator, Storage Shed, Stove-Electric, Washer, Window Coverings

Heating Forced Air-1, Natural Gas

Fireplaces Tile Surround