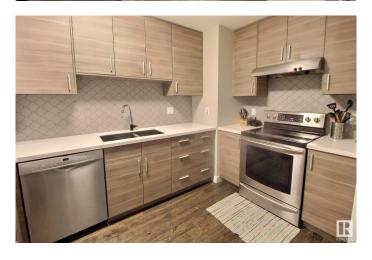

## \$325,000

2 Bedroom, 1.50 Bathroom, 1,408 sqft Condo / Townhouse on 0.00 Acres

Strathcona, Edmonton, AB

Located steps from Edmonton's river valley, Whyte Ave, and so many great amenities in one of the city's most walkable areas - this gorgeous home has central AC and a ton of other great upgrades. Walking in, you'll see a large entry area, with access to the attached garage and mechanical room. Upstairs in the main living area is a spacious living room (with access to the balcony), remodeled kitchen, designated dining space and a half bath. Up one more flight of stairs are two generously sized bedrooms - each with their own walk in closet - and an updated full bathroom. This home is a MUST SEE!

Parking Single Garage Attached

Interior

Appliances Air Conditioning-Central, Dishwasher-Built-In, Dryer, Hood Fan,

Refrigerator, Stove-Electric, Vacuum System Attachments, Vacuum

Systems, Washer, Window Coverings