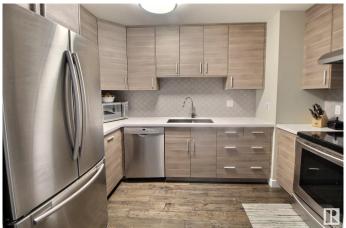

## \$325,000

2 Bedroom, 1.50 Bathroom, 1,408 sqft Condo / Townhouse on 0.00 Acres

Strathcona, Edmonton, AB

Located steps from Edmonton's river valley, Whyte Ave, and so many great amenities in one of the city's most walkable areas - this gorgeous home has central AC and a ton of other great upgrades. Walking in, you'll see a large entry area, with access to the attached garage and mechanical room. Upstairs in the main living area is a spacious living room (with access to the balcony), remodeled kitchen, designated dining space and a half bath. Up one more flight of stairs are two generously sized bedrooms - each with their own walk in closet - and an updated full bathroom. This home is a MUST SEE!

Parking Single Garage Attached

Interior

Appliances Air Conditioning-Central, Dishwasher-Built-In, Dryer, Hood Fan,

Refrigerator, Stove-Electric, Vacuum System Attachments, Vacuum

Systems, Washer, Window Coverings