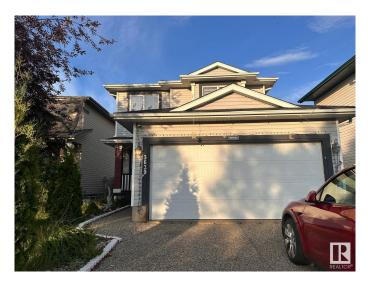

#### \$2,700

4 Bedroom, 2.50 Bathroom, 1,369 sqft Rental on 0.00 Acres

Wild Rose, Edmonton, AB

Welcome to this charming 2-storey detached single-family home in the heart of Wild Rose! Featuring 4 spacious bedrooms and 2.5 bathrooms, this well-maintained home offers comfort, space, and functionality for growing families. The bright and inviting main floor includes a generous living area, dining space, and a functional kitchen perfect for entertaining. Enjoy the convenience of a double attached garage and a private backyard ideal for summer gatherings. Located in a family-friendly neighborhood with easy access to Whitemud Drive and Anthony Henday. Close to schools, shopping at RioCan Meadows, Mill Creek Ravine trails, parks, playgrounds, and the Meadows Community Recreation Centre. Small and trained pets are allowed. A perfect opportunity to settle in one of Edmonton's sought-after communities.

## Amenities

| Parking  | Double Garage Attached |
|----------|------------------------|
| Interior |                        |