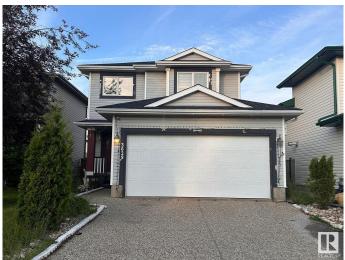

#### \$2,700

4 Bedroom, 2.50 Bathroom, 1,369 sqft Rental on 0.00 Acres

Wild Rose, Edmonton, AB

Welcome to this charming 2-storey detached single-family home in the heart of Wild Rose! Featuring 4 spacious bedrooms and 2.5 bathrooms, this well-maintained home offers comfort, space, and functionality for growing families. The bright and inviting main floor includes a generous living area, dining space, and a functional kitchen perfect for entertaining. Enjoy the convenience of a double attached garage and a private backyard ideal for summer gatherings. Located in a family-friendly neighborhood with easy access to Whitemud Drive and Anthony Henday. Close to schools, shopping at RioCan Meadows, Mill Creek Ravine trails, parks, playgrounds, and the Meadows Community Recreation Centre. Small and trained pets are allowed. A perfect opportunity to settle in one of Edmonton's sought-after communities.