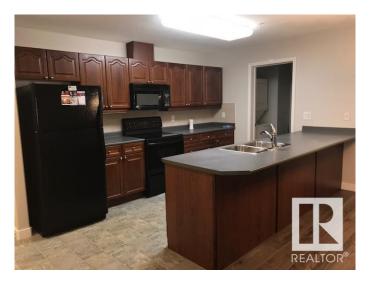

#### \$214,900

2 Bedroom, 2.00 Bathroom, 1,004 sqft Condo / Townhouse on 0.00 Acres

Canon Ridge, Edmonton, AB

Backing Onto Ravine, this Newly Renovated 2 Bedroom, 2 Bathroom Condo is located in a well run +18 Complex, small pets with board approval. New Laminate, New Paint, and ready for its new owner. This property comes with 5 appliances, insuite Laundry. Also, 1 titled underground heated parking stall for the cold winters & lots of Visitor Parking. The Ravines at Hermitage also has Genie Pad for communication with Management and Board. Garbage Shoot on Each Floor. There is a amenities room for your enjoyment. Which has a BBQ on the patio along with a pool table, shuffleboard, TV, and Library for your enjoyment. (Great for family Parties). Don't wait on this one!!! This is a Great Complex to Live in!!!!

#### Interior

Interior Features ensuite bathroom

Appliances Dishwasher-Built-In, Fan-Ceiling, Microwave Hood Fan, Refrigerator,

Stacked Washer/Dryer, Stove-Electric, Window Coverings

Heating Hot Water, Natural Gas