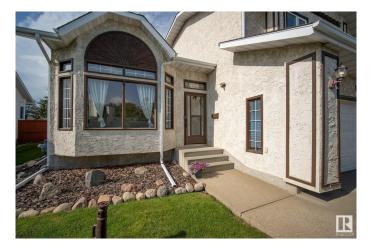

#### \$524,900

5 Bedroom, 2.50 Bathroom, 1,929 sqft Single Family on 0.00 Acres

Oxford, Edmonton, AB

Welcome to this spacious 1,928 sqft two-storey in the desirable Oxford community! This well-maintained home features 3 bedrooms upstairs and 2 down, offering ample space for your family. Enjoy the elegance of a formal dining and sitting room, complemented by stunning large vaulted ceilings that create an airy, open feel. The cozy family room is perfect for relaxing, while the kitchen is both functional and inviting. Step outside to a large deck with a gazebo, ideal for outdoor entertaining. The home also boasts a heated double car garage, a large RV parking pad, and a handy shed for extra storage. Recent updates include updated bathrooms, updated kitchen including appliances, some newer windows, a furnace, hot water tank, and A/C for year-round comfort. Don't miss this fantastic opportunity to own a beautiful, well-cared-for home with all the extras!

## Exterior

| Exterior          | Wood, Stucco       |
|-------------------|--------------------|
| Exterior Features | See Remarks        |
| Roof              | Asphalt Shingles   |
| Construction      | Wood, Stucco       |
| Foundation        | Concrete Perimeter |