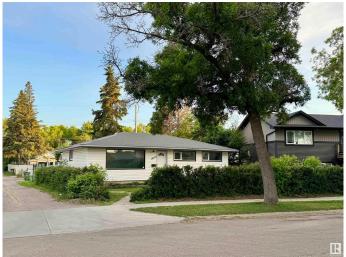

## \$380,000

3 Bedroom, 1.00 Bathroom, 1,073 sqft Single Family on 0.00 Acres

Britannia Youngstown, Edmonton, AB

ATTENTION INVESTORS, DEVELOPERS, AND FIRST-TIME BUYERS!! This is a prime opportunity you don't want to miss. Situated on a massive 589 mÂ<sup>2</sup> corner lot, this beautifully renovated property is just minutes from West Edmonton Mall and surrounded by schools, transit, and all essential amenities. The home has been newly renovated with fresh paint, new flooring, stylish feature walls, glossy kitchen cabinets, and stainless steel appliances, offering a modern, move-in-ready space. Whether you're looking to rent it out immediately, move in yourself, or hold it as a future redevelopment project, this property fits the bill. Don't miss your chance to own this upgraded gem in a prime location.

#### **Essential Information**

MLS® # E4443809 Price \$380,000

Bedrooms 3

Bathrooms 1.00

Full Baths 1

Square Footage 1,073 Acres 0.00

Year Built 1958

Type Single Family