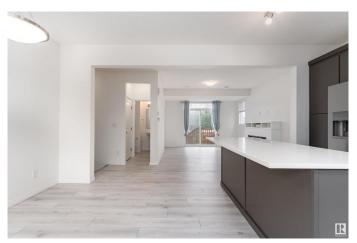

#### \$400,000

3 Bedroom, 2.50 Bathroom, 1,495 sqft Condo / Townhouse on 0.00 Acres

Schonsee, Edmonton, AB

Welcome to this beautiful and elegant 2-storey condo townhouse featuring a modern kitchen with stainless steel appliances and stylish finishes. The spacious living room is filled with natural light, complete with a cozy fireplace and direct access to the deck overlooking the fenced yard. The main floor also includes a dining area, utility space, and a convenient 2-piece bathroom. Upstairs, you'll find plush carpeting throughout, a primary bedroom with a walk-in closet and 3-piece ensuite, two additional bedrooms, a 4-piece bathroom, and a laundry room for added convenience. Enjoy outdoor living with a private deck and fenced yard, plus the added bonus of a double attached garage.

#### Interior

Interior Features ensuite bathroom

Appliances Air Conditioning-Central, Dishwasher-Built-In, Dryer, Garage Control,

Garage Opener, Microwave Hood Fan, Refrigerator, Stove-Electric,

Washer

Heating Forced Air-1, Natural Gas