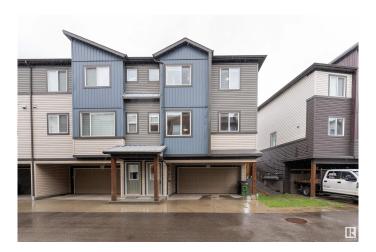

#### \$400,000

3 Bedroom, 2.50 Bathroom, 1,495 sqft Condo / Townhouse on 0.00 Acres

Schonsee, Edmonton, AB

Welcome to this beautiful and elegant 2-storey condo townhouse featuring a modern kitchen with stainless steel appliances and stylish finishes. The spacious living room is filled with natural light, complete with a cozy fireplace and direct access to the deck overlooking the fenced yard. The main floor also includes a dining area, utility space, and a convenient 2-piece bathroom. Upstairs, you'll find plush carpeting throughout, a primary bedroom with a walk-in closet and 3-piece ensuite, two additional bedrooms, a 4-piece bathroom, and a laundry room for added convenience. Enjoy outdoor living with a private deck and fenced yard, plus the added bonus of a double attached garage.

#### **Exterior**

Exterior Wood, Vinyl

Exterior Features Fenced, Playground Nearby, Public Transportation, Schools, Shopping

Nearby

Roof Asphalt Shingles

Construction Wood, Vinyl

Foundation Concrete Perimeter