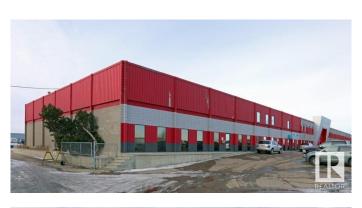

# \$0 - 12836 153 Street, Edmonton

MLS® #E4442208

### \$0

0 Bedroom, 0.00 Bathroom, Industrial on 0.00 Acres

Mistatim Industrial, Edmonton, AB

For Lease: 6,777 sq ft warehouse office in Mistatim Industrial, Edmonton. Prime IM-zoned property with flexible space for industrial or office use. Asking rate: \$12 PSF, additional rent: \$6.65 PSF. Ideal for businesses seeking a strategic location with excellent access.