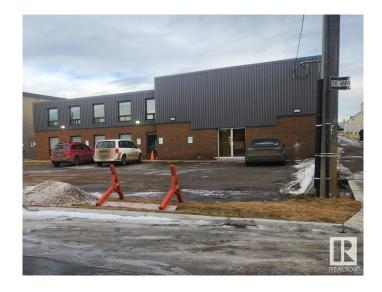

### **\$6,300,000** 0 Bedroom, 0.00 Bathroom, Industrial on 0.00 Acres

Lambton Industrial, Edmonton, AB

22,363 sq. ft. on 3.99 acres. Both buildings include offices, washrooms and open work space. Paved Parking, fenced and secured compound and dual entrance yard with one electric gate. Easy access to the Sherwood Park Freeway,50th Street and 90th Avenue.