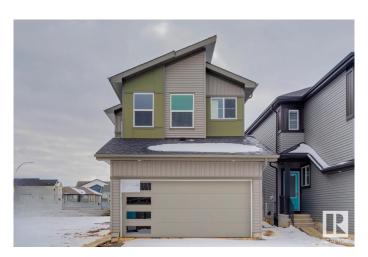

## \$599.900

4 Bedroom, 3.00 Bathroom, 2,055 sqft Single Family on 0.00 Acres

Secord, Edmonton, AB

This home boasts a modern front elevation and a convenient separate side entrance, sitting on a desirable corner lot with extra windows in the foyer, den, and stairwell for plenty of natural light. The spacious mudroom features a built-in bench and hooks, perfect for keeping things organized. On the main floor, you'II find a fourth bedroom and a full bathroom, ideal for guests or extended family. The kitchen offers a substantial island with a flush eating bar, while the expansive primary bedroom ensuite includes dual vanities and a roomy glass shower. Plus, the basement is already roughed in for a future bathroom, giving you potential for even more space.

#### **Exterior**

Exterior Wood, Fiber Cement, Vinyl

Exterior Features Park/Reserve, Playground Nearby, Schools, Shopping Nearby

Roof Asphalt Shingles

Construction Wood, Fiber Cement, Vinyl

Foundation Concrete Perimeter