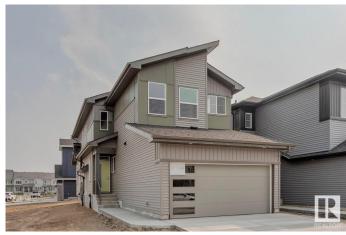

## \$599.900

4 Bedroom, 3.00 Bathroom, 2,055 sqft Single Family on 0.00 Acres

Secord, Edmonton, AB

This home boasts a modern front elevation and a convenient separate side entrance, sitting on a desirable corner lot with extra windows in the foyer, den, and stairwell for plenty of natural light. The spacious mudroom features a built-in bench and hooks, perfect for keeping things organized. On the main floor, you'II find a fourth bedroom and a full bathroom, ideal for guests or extended family. The kitchen offers a substantial island with a flush eating bar, while the expansive primary bedroom ensuite includes dual vanities and a roomy glass shower. Plus, the basement is already roughed in for a future bathroom, giving you potential for even more space.

#### **Exterior**

Exterior Wood, Fiber Cement, Vinyl

Exterior Features Park/Reserve, Playground Nearby, Schools, Shopping Nearby

Roof Asphalt Shingles

Construction Wood, Fiber Cement, Vinyl

Foundation Concrete Perimeter