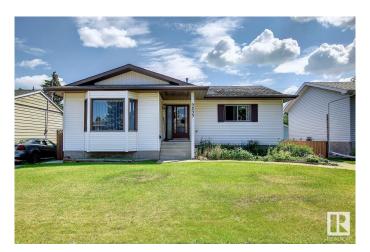

#### \$534,900

5 Bedroom, 3.00 Bathroom, 1,437 sqft Single Family on 0.00 Acres

Sherwood, Edmonton, AB

SPACIOUS RAISED BUNGALOW IN NICE NEIGHBORHOOD OF SHERWOOD.
CLOSED TO WEM & ALL AMENITIES. THE LOT IS 50' WIDE X 150' LONG. MAIN FLR HAS LIVING ROOM, DINING ROOM, KITCHEN, FAMILY ROOM WITH FIREPLACE, 3 BEDROOMS, 2 FULL BATHS (1 IN THE MASTER BEDROOM). BASMENT HAS FAMILY ROOM, 2 BEDROOMS, FULL BATH, FURNACE ROOM. NICE FENCED YARD WITH DECK. LARGE DOUBLE DETACHED GARAGE WITH BACK LANE.

#### **Exterior**

Exterior Wood, Vinyl

Exterior Features Back Lane, Fenced, Landscaped

Roof Asphalt Shingles

Construction Wood, Vinyl

Foundation Concrete Perimeter