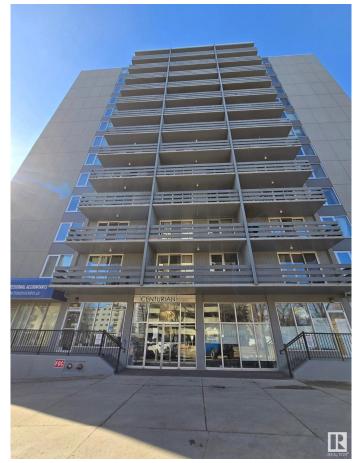

## \$129,900

1 Bedroom, 1.00 Bathroom, 696 sqft Condo / Townhouse on 0.00 Acres

Wîhkwêntôwin, Edmonton, AB

TURN-KEY INVESTMENT with newer carpet and it shows really well. This roomy 1 bedroom condo has a current rent of \$1,200/month, and there is laundry and a storage room for each unit on each floor, so the tenants do not have to share with many people. The unit has a functional galley kitchen, dining area, huge living room, WEST FACING balcony, large bedroom, and a full bathroom. The owner also has 1002 and 3 other units for sale if you are looking for a package. Pick up your next investment(s) today!

## **Essential Information**

| MLS® #         | E4425401               |
|----------------|------------------------|
| Price          | \$129,900              |
| Bedrooms       | 1                      |
| Bathrooms      | 1.00                   |
| Full Baths     | 1                      |
| Square Footage | 696                    |
| Acres          | 0.00                   |
| Year Built     | 1967                   |
| Туре           | Condo / Townhouse      |
| Sub-Type       | Apartment High Rise    |
| Style          | Single Level Apartment |
| Status         | Active                 |
|                |                        |