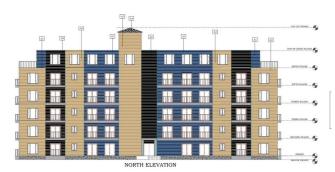

## \$1,599,000

0 Bedroom, 0.00 Bathroom, Land Commercial on 0.00 Acres

Glenwood (Edmonton), Edmonton, AB

Prime Commercial Land Opportunity in Glenwood for Investors and Multi-Family Builders! This 3-lot parcel, totaling 22,500 sq. ft. (165' x 136'), is zoned RSMh23 and offers significant potential for redevelopment. With development permits currently in process for 99 units (approximately 73,000 sq. ft.), this property is set to become a key component of Glenwood's growing landscape. Located in a highly desirable area with fantastic future prospects, especially with the upcoming LRT line that will greatly enhance accessibility and increase the area's appeal. Don't miss out on this exceptional investment opportunity!