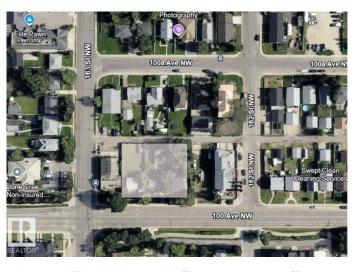

## \$1,599,000

0 Bedroom, 0.00 Bathroom, Land Commercial on 0.00 Acres

Glenwood (Edmonton), Edmonton, AB

Prime Commercial Land Opportunity in Glenwood for Investors and Multi-Family Builders! This 3-lot parcel, totaling 22,500 sq. ft. (165' x 136'), is zoned RSMh23 and offers significant potential for redevelopment. With development permits currently in process for 99 units (approximately 73,000 sq. ft.), this property is set to become a key component of Glenwood's growing landscape. Located in a highly desirable area with fantastic future prospects, especially with the upcoming LRT line that will greatly enhance accessibility and increase the area's appeal. Don't miss out on this exceptional investment opportunity!

### **Community Information**

| Address     | 16222/16216/ 16212 100 Ave |
|-------------|----------------------------|
| Area        | Edmonton                   |
| Subdivision | Glenwood (Edmonton)        |
| City        | Edmonton                   |