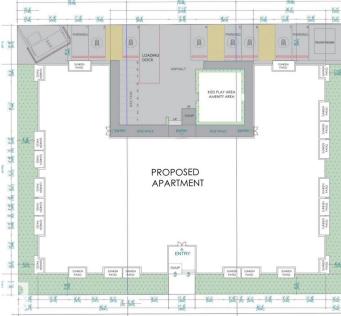

## \$1,599,000

0 Bedroom, 0.00 Bathroom, Land Commercial on 0.00 Acres

Glenwood (Edmonton), Edmonton, AB

Prime Commercial Land Opportunity in Glenwood for Investors and Multi-Family Builders! This 3-lot parcel, totaling 22,500 sq. ft. (165' x 136'), is zoned RSMh23 and offers significant potential for redevelopment. With development permits currently in process for 99 units (approximately 73,000 sq. ft.), this property is set to become a key component of Glenwood's growing landscape. Located in a highly desirable area with fantastic future prospects, especially with the upcoming LRT line that will greatly enhance accessibility and increase the area's appeal. Don't miss out on this exceptional investment opportunity!