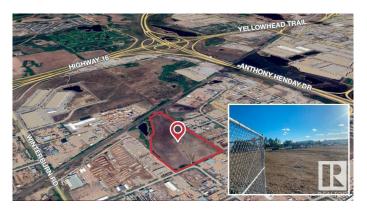

## **\$0 - 20710 111 Avenue, Edmonton**

MLS® #E4412709

## \$0

0 Bedroom, 0.00 Bathroom, Land Commercial on 0.00 Acres

Winterburn Industrial Area East, Edmonton, AB

Property entails several industrial lots with flexible sizes FOR LEASE. Lots sizes ranging from 1, 2, 2.3, 3, 4, 5, 6 and up to 10 Acres contiguous. All lots are compacted gravel/concrete, 6ft chain-link fence, and 3-phase power connection.

## **Community Information**

Address 20710 111 Avenue

Area Edmonton

Subdivision Winterburn Industrial Area Ea

City Edmonton
County ALBERTA

Province AB

Postal Code T5S 2G6