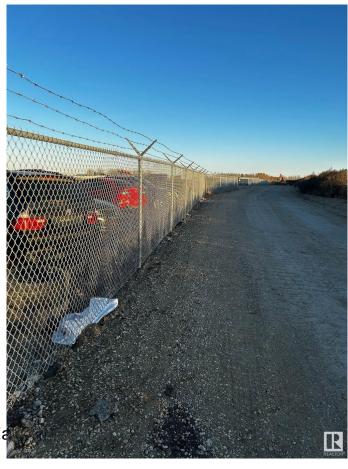

## \$0

0 Bedroom, 0.00 Bathroom, Land Commercial on 0.00 Acres

Winterburn Industrial Area East, Edmonton, AB

Property entails several industrial lots with flexible sizes FOR LEASE. Lots sizes ranging from 1, 2, 2.3, 3, 4, 5, 6 and up to 10 Acres contiguous. All lots are compacted gravel/concrete, 6ft chain-link fence, and 3-phase power connection.