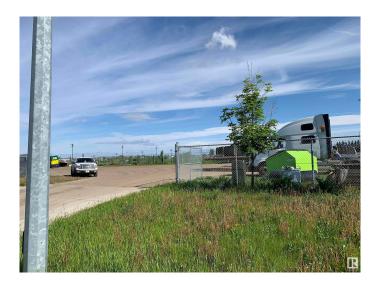

#### \$1,260,000

0 Bedroom, 0.00 Bathroom, Land Commercial on 0.00 Acres

Maple Ridge Industrial, Edmonton, AB

Excellent Truck Yard!!! If you're interested in owning 1.33 acres of IM zoned land, there are several factors to consider. The property has great access to HWY 14, Anthony Henday Drive, Whitemud Drive, and Sherwood Park Freeway. It features a high fence and lots of compacted gravel/crushed concrete, providing a secure place for parking trucks, heavy equipment or building construction. Asphalt road to the property, underground services (including city water, sewer, natural gas, and fiber optics), stormwater sewer, and excellent drainage. The landscaping and large concrete driveway add to the property's appeal.