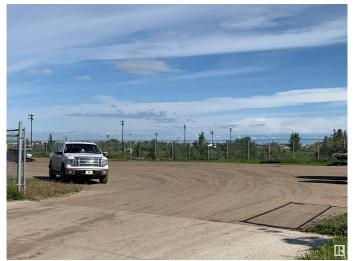

#### \$1,260,000

0 Bedroom, 0.00 Bathroom, Land Commercial on 0.00 Acres

Maple Ridge Industrial, Edmonton, AB

Excellent Truck Yard!!! If you're interested in owning 1.33 acres of IM zoned land, there are several factors to consider. The property has great access to HWY 14, Anthony Henday Drive, Whitemud Drive, and Sherwood Park Freeway. It features a high fence and lots of compacted gravel/crushed concrete, providing a secure place for parking trucks, heavy equipment or building construction. Asphalt road to the property, underground services (including city water, sewer, natural gas, and fiber optics), stormwater sewer, and excellent drainage. The landscaping and large concrete driveway add to the property's appeal.