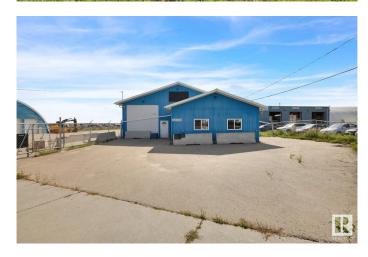

## \$2,100,000

0 Bedroom, 0.00 Bathroom, Industrial on 0.00 Acres

Winterburn Industrial Area East, Edmonton, AB

Exceptional Industrial property with fast access to Henday in Winterburn East. IM Zoned, potentially perfect for transportation, distribution, oil field, autobody / repair, hauling, storage, manufacturing, construction, servicing / testing, cannabis production / distribution & more. MAIN BUILDING: 8124 ft2 main floor includes 5680 ft2 industrial space with radiant heat & multiple sumps. Over 2400 ft2 of office space (w forced air). Over 1220 ft2 mezzanine (storage / low ceiling not included in total ft2). The 8 grade doors are: 3 @ 12'6"h x 12'w (1 with hydraulic lift) with a max ceiling height of 13'11", and estimated clear height of 12', and 5 @ 13'11"h x 11'11"w; max ceiling height is 15'11", estimated clear height of 14'. **HEATED & INSULATED QUONSET is 4,618** ft2, (exterior) with forced air heat. Exterior shell is 19" (+/-) wide / 4000 ft2 (+/-) interior. It's 4 grade doors are 13'11"h x 11'11"w. Max interior center ceiling height of 27'3―. Yard has large paved and gravel areas.