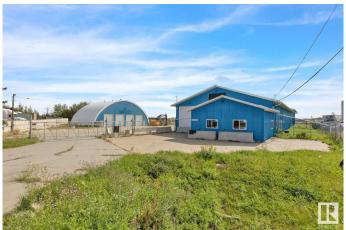

## \$2,100,000

0 Bedroom, 0.00 Bathroom, Industrial on 0.00 Acres

Winterburn Industrial Area East, Edmonton, AB

Exceptional Industrial property with fast access to Henday in Winterburn East. IM Zoned, potentially perfect for transportation, distribution, oil field, autobody / repair, hauling, storage, manufacturing, construction, servicing / testing, cannabis production / distribution & more. MAIN BUILDING: 8124 ft2 main floor includes 5680 ft2 industrial space with radiant heat & multiple sumps. Over 2400 ft2 of office space (w forced air). Over 1220 ft2 mezzanine (storage / low ceiling not included in total ft2). The 8 grade doors are: 3 @ 12'6"h x 12'w (1 with hydraulic lift) with a max ceiling height of 13'11", and estimated clear height of 12', and 5 @ 13'11"h x 11'11"w; max ceiling height is 15'11", estimated clear height of 14'. **HEATED & INSULATED QUONSET is 4,618** ft2, (exterior) with forced air heat. Exterior shell is 19" (+/-) wide / 4000 ft2 (+/-) interior. It's 4 grade doors are 13'11"h x 11'11"w. Max interior center ceiling height of 27'3―. Yard has large paved and gravel areas.