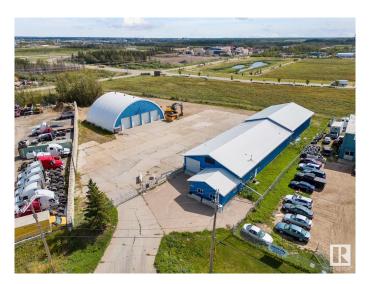

## \$2,100,000

0 Bedroom, 0.00 Bathroom, Industrial on 0.00 Acres

Winterburn Industrial Area East, Edmonton, AB

Exceptional Industrial property with fast access to Henday in Winterburn East. IM Zoned, potentially perfect for transportation, distribution, oil field, autobody / repair, hauling, storage, manufacturing, construction, servicing / testing, cannabis production / distribution & more. MAIN BUILDING: 8124 ft2 main floor includes 5680 ft2 industrial space with radiant heat & multiple sumps. Over 2400 ft2 of office space (w forced air). Over 1220 ft2 mezzanine (storage / low ceiling not included in total ft2). The 8 grade doors are: 3 @ 12'6"h x 12'w (1 with hydraulic lift) with a max ceiling height of 13'11", and estimated clear height of 12', and 5 @ 13'11"h x 11'11"w; max ceiling height is 15'11", estimated clear height of 14'. **HEATED & INSULATED QUONSET is 4,618** ft2, (exterior) with forced air heat. Exterior shell is 19" (+/-) wide / 4000 ft2 (+/-) interior. It's 4 grade doors are 13'11"h x 11'11"w. Max interior center ceiling height of 27'3―. Yard has large paved and gravel areas.