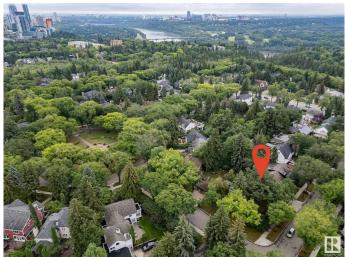

### \$774,999

0 Bedroom, 0.00 Bathroom, Single Family on 0.00 Acres

Glenora, Edmonton, AB

Very rare opportunity to build your dream home in the prestigious Neighborhood of Glenora, situated on the corner of 102 Ave & 134 St with a view of Alexander circle & a 2-minute walk to the fountain! This lot has no demolition required, build your dream home on this absolutely stunning and extremely rare lot that sides lush trees for extreme privacy mature trees for a relaxing backyard to entertain. Located within the Glenora school district and close to all Community amenities. Brand new pickle ball courts, Skating rinks, Tennis Courts and Outdoor community garden and gym. Steps away to the future 142ST/Glenora LRT Station, West Block project, short walk to Vies for Pies/Columbian Coffee and the 133 St Glenora LRT Station.