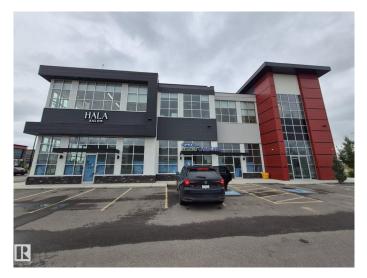

# \$0 - 205 478 Mistatim Way, Edmonton

MLS® #E4398626

## \$0

0 Bedroom, 0.00 Bathroom, Office on 0.00 Acres

Mistatim Industrial, Edmonton, AB

Prime office spaces available for Lease on Second floor , highly visible, beautiful 2 story Plaza. Second Level has 1535 to 4414 SF leasable space with ELEVATOR access; the lease rate starts at \$22/SF and the minimum demise could be at 1535 SF. High quality construction with lots of glazing BIG WINDOWS , 11 feet ceiling height and common washrooms, you can open any kind of medical related, accountant, lawyer , furniture shop , Beauty spa and etc.