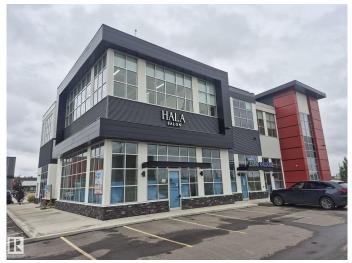

# \$0 - 205 478 Mistatim Way, Edmonton

MLS® #E4398626

## \$0

0 Bedroom, 0.00 Bathroom, Office on 0.00 Acres

Mistatim Industrial, Edmonton, AB

Prime office spaces available for Lease on Second floor , highly visible, beautiful 2 story Plaza. Second Level has 1535 to 4414 SF leasable space with ELEVATOR access; the lease rate starts at \$22/SF and the minimum demise could be at 1535 SF. High quality construction with lots of glazing BIG WINDOWS , 11 feet ceiling height and common washrooms, you can open any kind of medical related, accountant, lawyer , furniture shop , Beauty spa and etc.