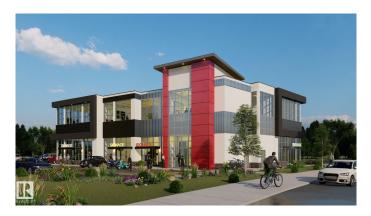

# \$0 - 205 478 Mistatim Way, Edmonton

MLS® #E4398626

## \$0

0 Bedroom, 0.00 Bathroom, Office on 0.00 Acres

Mistatim Industrial, Edmonton, AB

Prime office spaces available for Lease on Second floor , highly visible, beautiful 2 story Plaza. Second Level has 1535 to 4414 SF leasable space with ELEVATOR access; the lease rate starts at \$22/SF and the minimum demise could be at 1535 SF. High quality construction with lots of glazing BIG WINDOWS , 11 feet ceiling height and common washrooms, you can open any kind of medical related, accountant, lawyer , furniture shop , Beauty spa and etc.