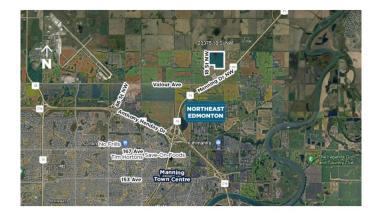

# \$5,249,650 - 20375 18 Street, Edmonton

MLS® #E4381949

#### \$5,249,650

0 Bedroom, 0.00 Bathroom, Single Family on 149.99 Acres

Edmonton Energy And Technology Park, Edmonton, AB

149.99 Acres. Potential industrial development site. Located within the Edmonton Energy and Technology Park. Quick Manning Drive access and minutes from the Anthony Henday. Roughly 8 Minutes to Manning Town Centre and about 12 Minutes to Fort Saskatchewan. Generally flat topography. Municipal Address: 20375 18 Street, Edmonton, AB, Size: 149.99 Acres (+/-), Zoning: AG (Agriculture). Information herein and auxiliary information subject to becoming outdated in time, change, and/or deemed reliable but not guaranteed. Buyer to confirm information during their Due Diligence.