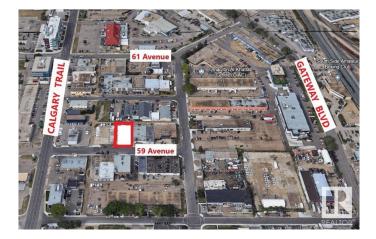

### \$499,900

0 Bedroom, 0.00 Bathroom, Land Commercial on 0.00 Acres

Calgary Trail North, Edmonton, AB

Great Location as it's located right between Calgary Trail and Gateway Blvd. This Vacant Lot is Zoned Heavy Industrial. The dimensions are 66 ft x 132 ft or 8800 Sq. ft. OR .202 of an Acre to custom Build your structure. The lot has frontage to 59th Avenue and there's a back lane access as well, and Gateway Blvd. is 200 feet away, and just Minutes to the Whitemud FWY. All utilities accessible municipal. Seller may be willing to do a smaller - short term V.T.B. - Vendor Take Back mortgage.

## **Community Information**

| Address     | 10372 59 Avenue     |
|-------------|---------------------|
| Area        | Edmonton            |
| Subdivision | Calgary Trail North |
| City        | Edmonton            |
| County      | ALBERTA             |
| Province    | AB                  |