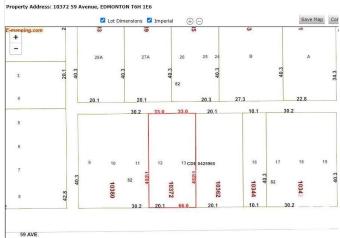

### \$499,900

0 Bedroom, 0.00 Bathroom, Land Commercial on 0.00 Acres

Calgary Trail North, Edmonton, AB

Great Location as it's located right between Calgary Trail and Gateway Blvd. This Vacant Lot is Zoned Heavy Industrial. The dimensions are 66 ft x 132 ft or 8800 Sq. ft. OR .202 of an Acre to custom Build your structure. The lot has frontage to 59th Avenue and there's a back lane access as well, and Gateway Blvd. is 200 feet away, and just Minutes to the Whitemud FWY. All utilities accessible municipal. Seller may be willing to do a smaller - short term V.T.B. - Vendor Take Back mortgage.