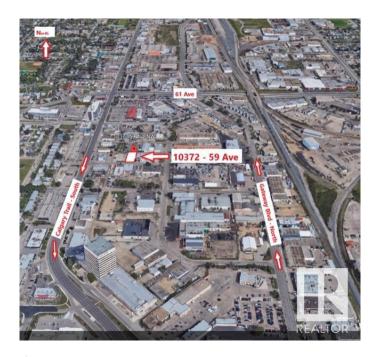

### \$499,900

0 Bedroom, 0.00 Bathroom, Land Commercial on 0.00 Acres

Calgary Trail North, Edmonton, AB

Great Location as it's located right between Calgary Trail and Gateway Blvd. This Vacant Lot is Zoned Heavy Industrial. The dimensions are 66 ft x 132 ft or 8800 Sq. ft. OR .202 of an Acre to custom Build your structure. The lot has frontage to 59th Avenue and there's a back lane access as well, and Gateway Blvd. is 200 feet away, and just Minutes to the Whitemud FWY. All utilities accessible municipal. Seller may be willing to do a smaller - short term V.T.B. - Vendor Take Back mortgage.

## **Community Information**

| Address     | 10372 59 Avenue     |
|-------------|---------------------|
| Area        | Edmonton            |
| Subdivision | Calgary Trail North |
| City        | Edmonton            |
| County      | ALBERTA             |
| Province    | AB                  |