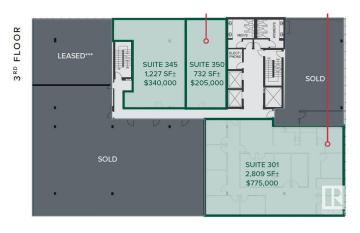

# \$775,000 - 301 11044 82 Avenue, Edmonton

MLS® #E4344267

### \$775,000

0 Bedroom, 0.00 Bathroom, Office on 0.00 Acres

Garneau, Edmonton, AB

The Garneau Professional Centre is located on Whyte Ave within walking distance to the U of A. This building has recently been converted into condos, meaning these units have never been for sale individually until now. Excellent opportunity for owner/user groups. Instead of paying rent, build equity and put your money back into your pocket. Ideal for medical and professional users. Building Features include underground parking, ample visitor parking, signage opportunities facing Whyte Avenue traffic, elevators and over \$1M in common area renovations. There are several size options available from 732 Sq. Ft. up to 8,353 Sq. Ft. with a healthy mix of developed medical and office space as well as some raw units ready for your customization.