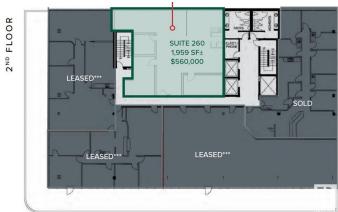

### \$775,000

0 Bedroom, 0.00 Bathroom, Office on 0.00 Acres

Garneau, Edmonton, AB

The Garneau Professional Centre is located on Whyte Ave within walking distance to the U of A. This building has recently been converted into condos, meaning these units have never been for sale individually until now. Excellent opportunity for owner/user groups. Instead of paying rent, build equity and put your money back into your pocket. Ideal for medical and professional users. Building Features include underground parking, ample visitor parking, signage opportunities facing Whyte Avenue traffic, elevators and over \$1M in common area renovations. There are several size options available from 732 Sq. Ft. up to 8,353 Sq. Ft. with a healthy mix of developed medical and office space as well as some raw units ready for your customization.