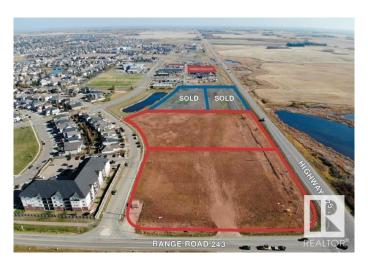

### \$1,268,750

Bedroom, Bathroom, Land Commercial on 1.75 Acres

Montrose Business Centre, Beaumont, AB

DIRECT EXPOSURE TO HIGHWAY 625
TRAFFIC! Rare opportunity to purchase a 1.75
acre Commercial zoned parcel in the rapidly
growing municipality of Beaumont. Located in
South Beaumont on 29 Avenue between Esso
and Fountain Tire with direct exposure to the
highway. Commercial District (C) zoning
allows for a wide range of potential uses
including retail & service, office, restaurant/
cafe and much more. Municipal services
brought to property line. Ready for immediate
development.

#### **Essential Information**

MLS® # E4267724 Price \$1,268,750

Acres 1.75

Type Land Commercial

## **Community Information**

Address 6101 29 Av

Area Leduc County

Subdivision Montrose Business Centre

City Beaumont

Province AB

Postal Code T4X 0H5